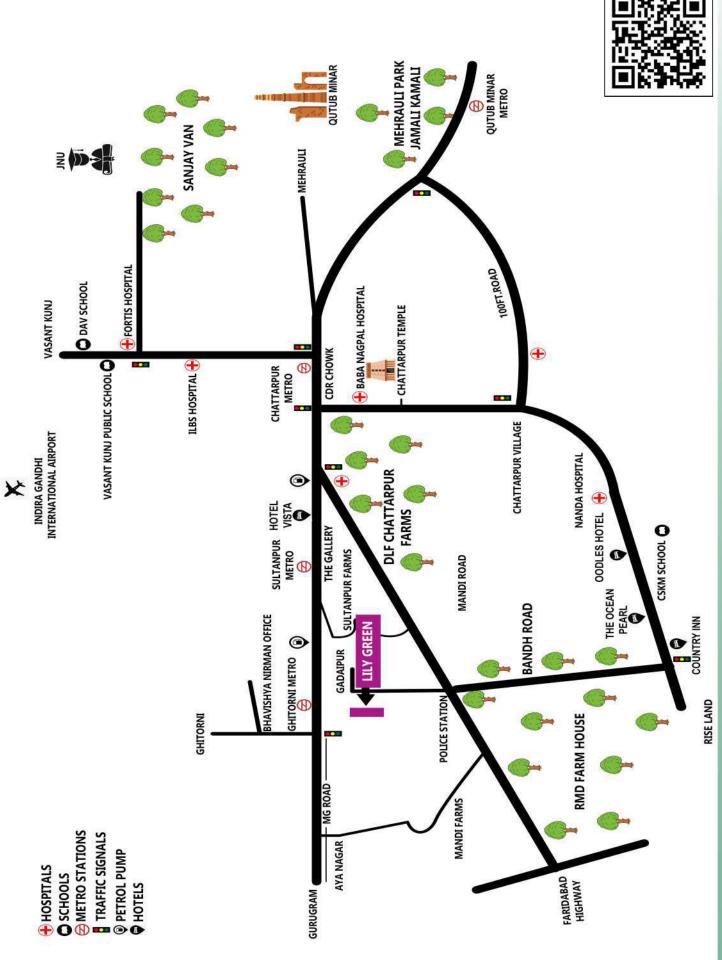

# LILY GREEN

### Near Chattarpur & Sultanpur Farms, South Delhi

www.bhavishyanirman.com Contact Us: 9899550700





## LOCATION MAP





# AMENITIES



**Smart Homes** 



**Digital Lock** 



kitchen



**Fire Safety** 



**Terrace Garden** 





Gated community



Car parking







Video Door Bell



### **GOOGLE REVIEW**



#### **MR. SHUBHRAMANYAM G KRISHNAN**

I recently purchased 3BHK in their Lotus Apartment: Since foundation stage. I noticed their quality of work. Quality is good. Flats size and interior work is pretty decent. Decent gated community. Project is nearing completion. Mr Aakash and Mr Devender used to patiently hear clients requirements and do their best.

#### MR. FANCY DAS

#### Lotus appartment with good foundation and solid structure.... Good project....Mr aakash and mr Davender good luck for the upcoming projects...





#### **MR. SHANKAR PANDAEY**

The owner Mr. Akash kumar Baisoya is such