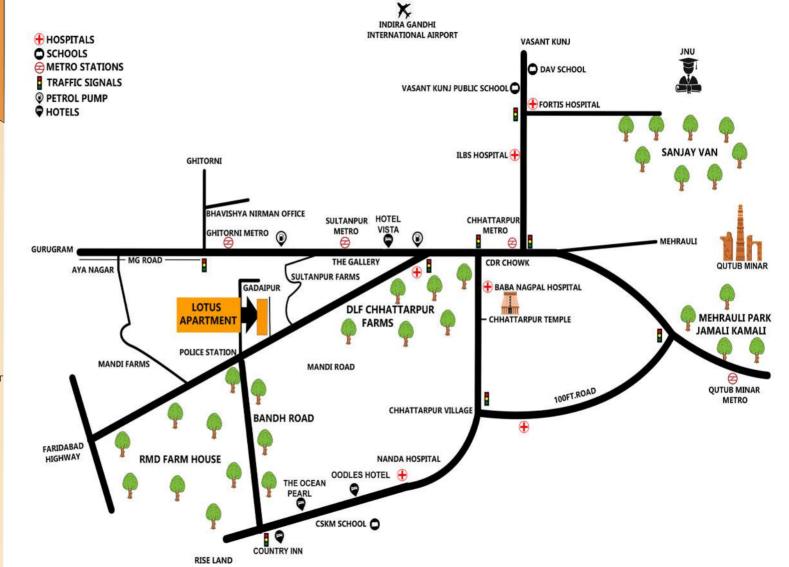

# LOCATION ADVANTAGES

### **Hospitals**

FORTIS HOSPITAL
BABA NAGPAL HOSPITAL
ILBS HOSPITAL
NANDA HOSPITAL

### **○** Schools

ROSE VELLEY PUBLIC SCHOOL ST. PAULS SCHOOL HERITAGE PUBLIC SCHOOL SARDAR PATEL SCHOOL

### **Q** Connectivity

CHATTARPUR METRO
SULTANPUR METRO
GHITORNI METRO STATION
INDIRA GANDHI INTERNATIONAL AIRPORT

### Restaurants

SARTHAK ROUTINE AFFAIRE BARISTA

### hotels

COUNTRY INN
THE OCEAN PEARL
OODLES HOTEL
HOTEL VISTA