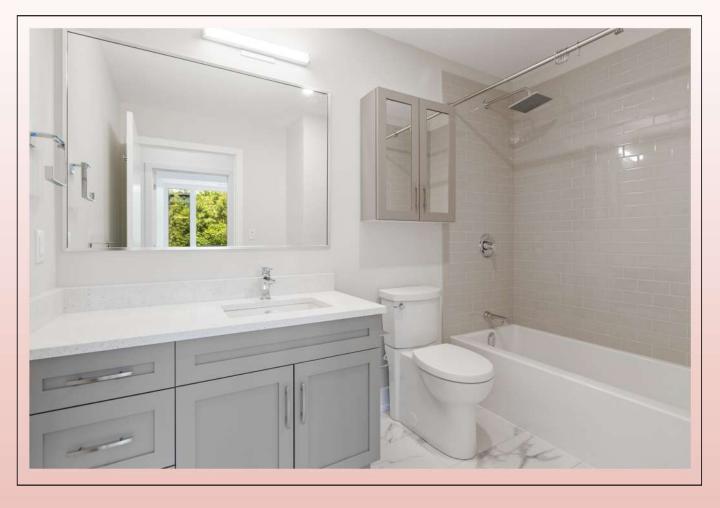

# ANNEXURE

| S.NO. | ITEMS                   | SPECIFIACTION                                    |
|-------|-------------------------|--------------------------------------------------|
| 1.    | STRUCTURE               |                                                  |
|       |                         | RCC Framed Structure                             |
|       |                         | Red Brickwork or lightweight blocks & Plastering |
|       |                         |                                                  |
| 2     | JOINERIES               |                                                  |
|       | Main Door               | Red Mirantee or equivalent with - ornamental     |
|       |                         | Flush Door/Mica, Branded Digital Locks Door set/ |
|       |                         | Ramson                                           |
|       | Bedroom Doors           | Red Mirantee or equivalent Frame & Design        |
|       |                         | Flush shutter with Mica                          |
|       | Toilet Doors            | Red Meranti Frame or equivalent & Mica both side |
|       | Window                  | Red Meranti with glass                           |
|       | Ventilators             | UPVC Casement Door                               |
|       | Front Window            | UPVC                                             |
|       |                         |                                                  |
| 3     | FLOORING                |                                                  |
|       | Living & Dining         | 2"*4 feet vitrified tiles                        |
|       | Kitchen                 | 2"*2" feet tiles                                 |
|       | Bedrooms                | 2"*4" feet tiles                                 |
|       | Balcony                 | 1.5"*1.5" feet tiles                             |
|       | Toilet Flooring         | 1.5"*1.5" feet tiles                             |
|       | Common area & Staircase | Granite Premium                                  |
|       | Kitchen Platform        | Premium Korean 20mm thick edge polished          |
|       | Car Park                | Dual Color Granite Premium                       |
|       | Driveway                | Inner - Looking Pavers/ RCC/ Block top           |
|       |                         | 22                                               |

| 4 | STAIRCASE RAILING |                                                          |
|---|-------------------|----------------------------------------------------------|
|   | Staircase         | As per Architects Dedign                                 |
|   | Balcony           | As per Architects Design                                 |
|   |                   |                                                          |
| 5 | COUNTERTOP        |                                                          |
|   | Kitchen           | Kitchen Counter with well dedo 2'6" height Koream        |
|   |                   | with Stainless steel with drainboard                     |
|   |                   | Modular Kitchen with Chimney( keff )                     |
|   |                   |                                                          |
| 6 | LIFT              |                                                          |
|   |                   | Johnson Branded lift                                     |
|   |                   |                                                          |
| 7 | GENERAL           |                                                          |
|   |                   | Anti- Termite Treatement                                 |
|   |                   | Underground water tank with pumps                        |
|   |                   | Dedicate 1000L water for every Flat                      |
|   |                   | Common Terrace Garden, Stilt Parking                     |
|   |                   |                                                          |
| 8 | FLOORING          |                                                          |
|   |                   | Water Supply-UPVC/CPVC, PVC Rainwater, Sanitary,         |
|   |                   | Waste water Line, PVC Pipeline for underground           |
|   |                   | drainage Motor for Sump                                  |
|   |                   | Varmora or Equivalent CP Fittings, ROCA/Jaguar           |
|   |                   | wall-mounted slim tank for all toilets(with color)       |
|   |                   | ROCA/JAGUAR wall mixer an overhead shower will           |
|   |                   | be provided in all Bedroom toilet, Washing machines      |
|   |                   | inlet/outlet provision to be provided in Utility Area or |
|   |                   | Balcony. Geyser( Crompton )                              |

| 9  | CONCEAL SYSTEM    |                                                      |
|----|-------------------|------------------------------------------------------|
|    |                   | ROCA/JAGUAR or another equivalent                    |
| 10 | ELECTRICAL        |                                                      |
|    |                   | Concealed wiring-Select or equivalent, Switches-     |
|    |                   | Anchors, Hevals, Light & MCB box-switches, fan &     |
|    |                   | Exhaust-Havells, MCB-L&T equivalent makes            |
| 11 | PAINTING          |                                                      |
|    | Internal          | Acrylic putty with OBD/POP design as per Architects  |
|    | Common area       | Texture                                              |
|    | Ceiling           | Plastic Paint Asian Premium                          |
|    | Other areas       | OBD                                                  |
|    | External painting | Exterior Acrylic emulsion/texture, Classic Molding   |
| 12 | EXTERNAL          |                                                      |
|    |                   | Fenced wall in outer periphery with required Gate/   |
|    |                   | high pressure Laminate(HPL), Hard & Soft             |
|    |                   | Lanscaping as per Architects details Heat insulation |
|    |                   | or roof                                              |
| 13 | ELEVATION         |                                                      |
|    |                   | Drawing attached, Import wooden                      |
|    | Railing Balcony   | As per the Architect's Design, GRC design as per     |
|    |                   | Architects C Channel on top                          |
| 14 | SECURITY          |                                                      |
|    |                   | CCTV cameras, Security Gaurd                         |
|    |                   | Maintenance: As per the Requirement                  |
|    |                   | Itercom, Fire Resistance                             |
|    |                   |                                                      |
|    |                   |                                                      |
|    |                   | 24                                                   |