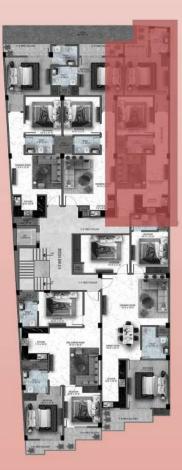

SITE PLAN

UNIT - 1 AREA - 1283 SQFT. (143 SQYT )

UNIT - 4 AREA - 825 SQFT(92SQYD)

UNIT - 5 AREA - 818 SQFT ( 91 SQYD )