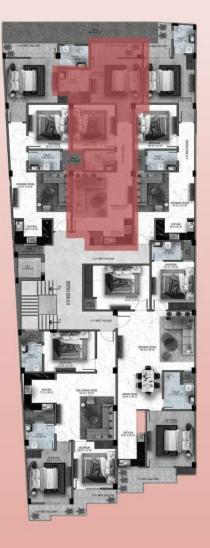

SITE PLAN

UNIT - 1 AREA - 1283 SQFT. (143 SQYT )

UNIT - 4 AREA - 825 SQFT(92SQYD)

UNIT - 5 AREA - 818 SQFT ( 91 SQYD )