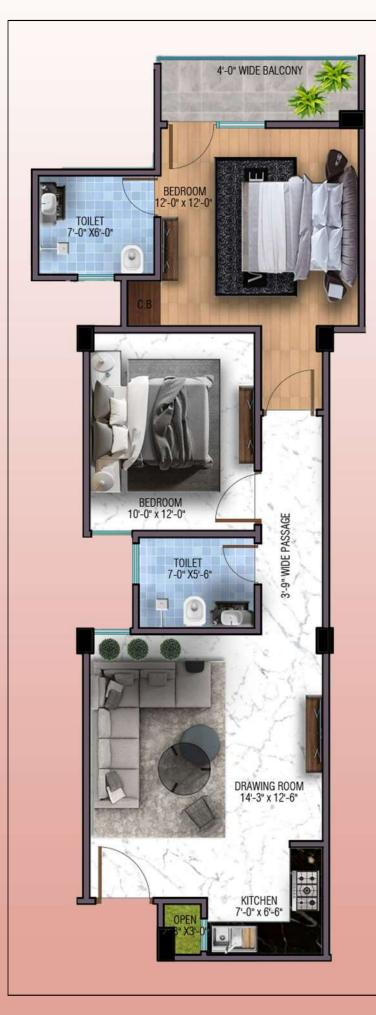

SITE PLAN

UNIT - 1 AREA - 1283 SQFT. (143 SQYT )

UNIT - 4 AREA - 825 SQFT(92SQYD)

UNIT - 5 AREA - 818 SQFT ( 91 SQYD )