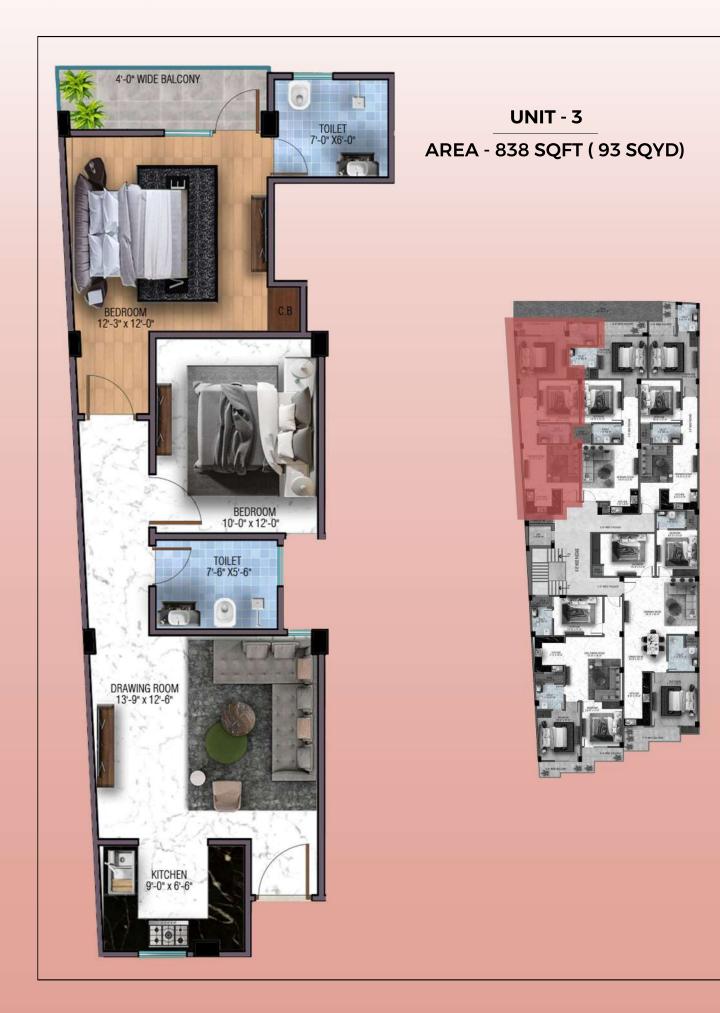

SITE PLAN

UNIT - 1 AREA - 1283 SQFT. (143 SQYT )

UNIT - 4 AREA - 825 SQFT(92SQYD)

UNIT - 5 AREA - 818 SQFT ( 91 SQYD )