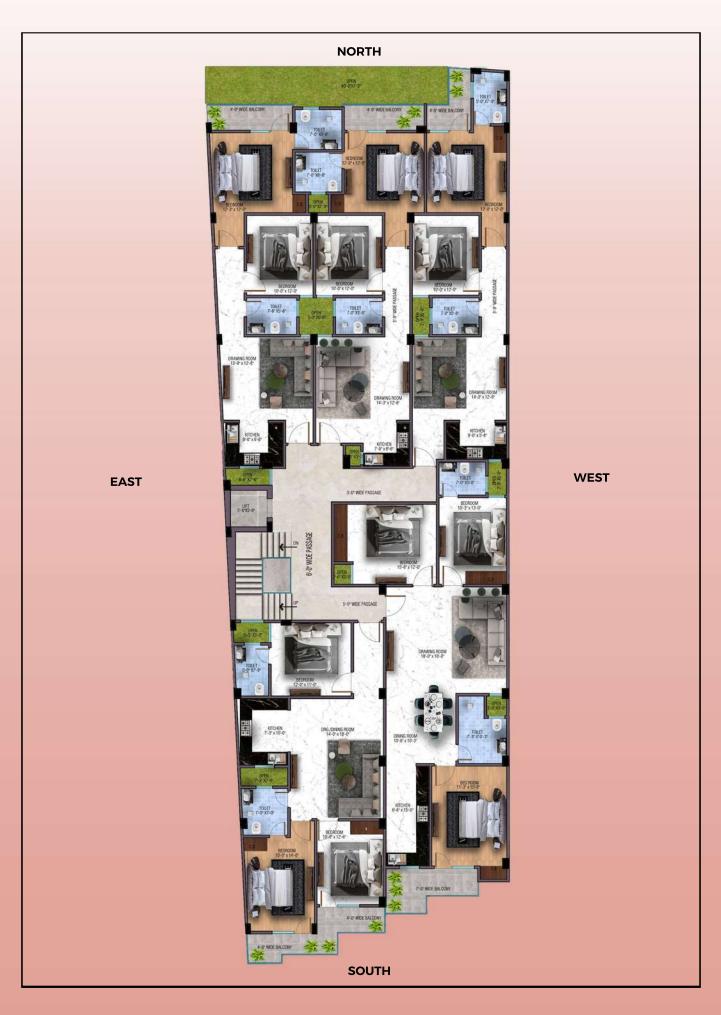

SITE PLAN

UNIT - 1 AREA - 1283 SQFT. (143 SQYT )

UNIT - 4 AREA - 825 SQFT(92SQYD)

UNIT - 5 AREA - 818 SQFT ( 91 SQYD )