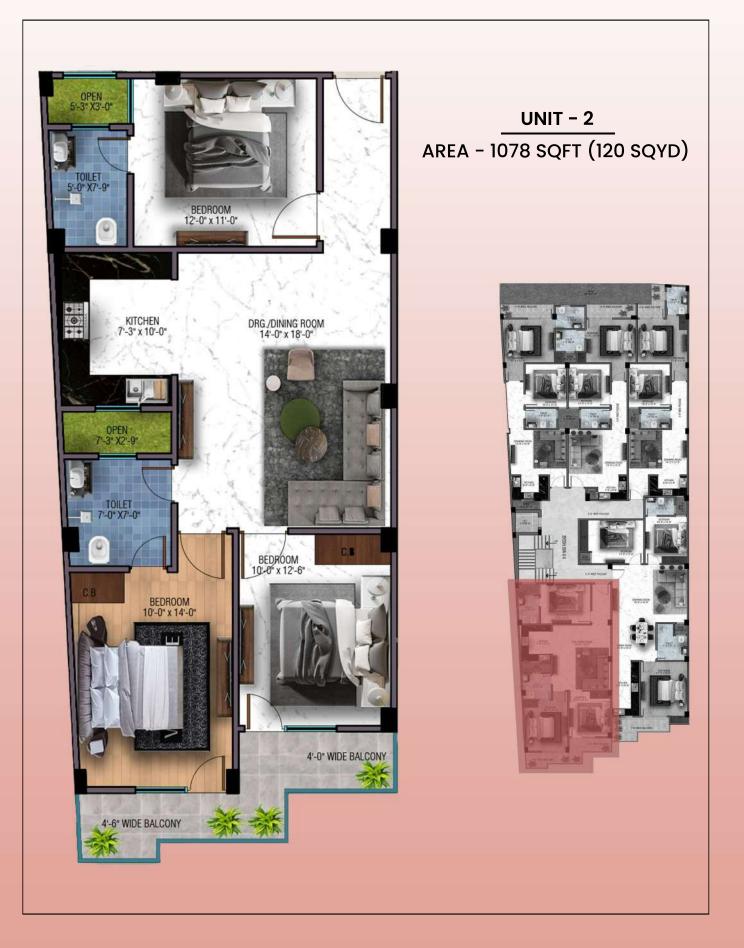

SITE PLAN

UNIT - 1 AREA - 1283 SQFT. (143 SQYT )

UNIT - 4 AREA - 825 SQFT(92SQYD)

UNIT - 5 AREA - 818 SQFT ( 91 SQYD )