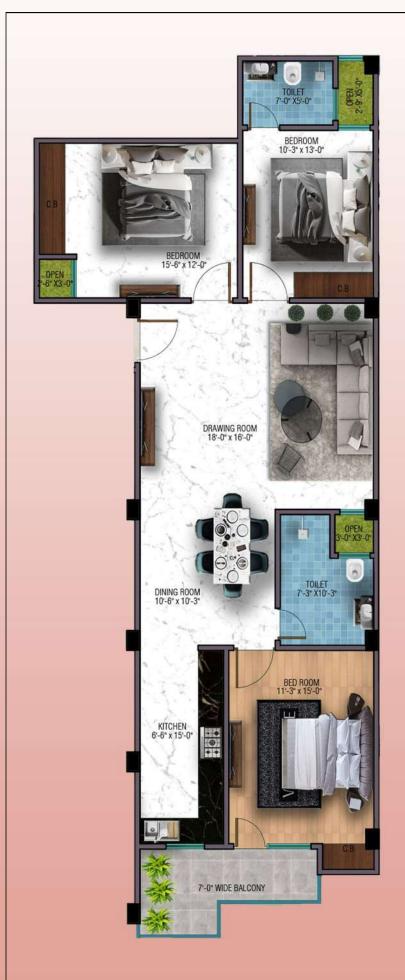

SITE PLAN

UNIT - 1 AREA - 1283 SQFT. (143 SQYT )

UNIT - 4 AREA - 825 SQFT(92SQYD)

UNIT - 5 AREA - 818 SQFT ( 91 SQYD )