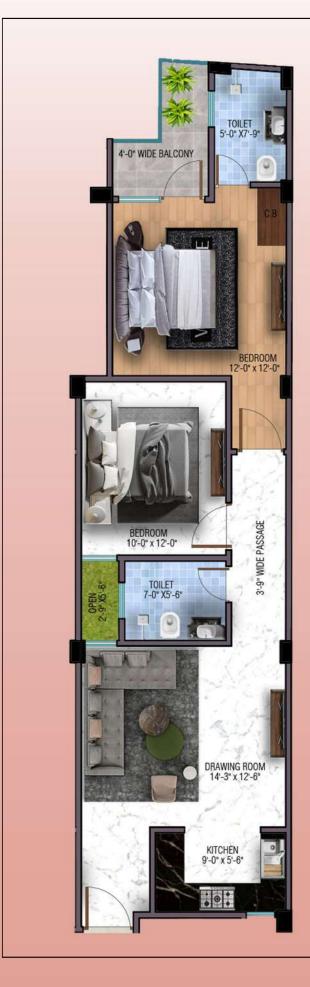

SITE PLAN

UNIT - 1 AREA - 1283 SQFT. (143 SQYT )

UNIT - 4 AREA - 825 SQFT(92SQYD)

UNIT - 5 AREA - 818 SQFT ( 91 SQYD )